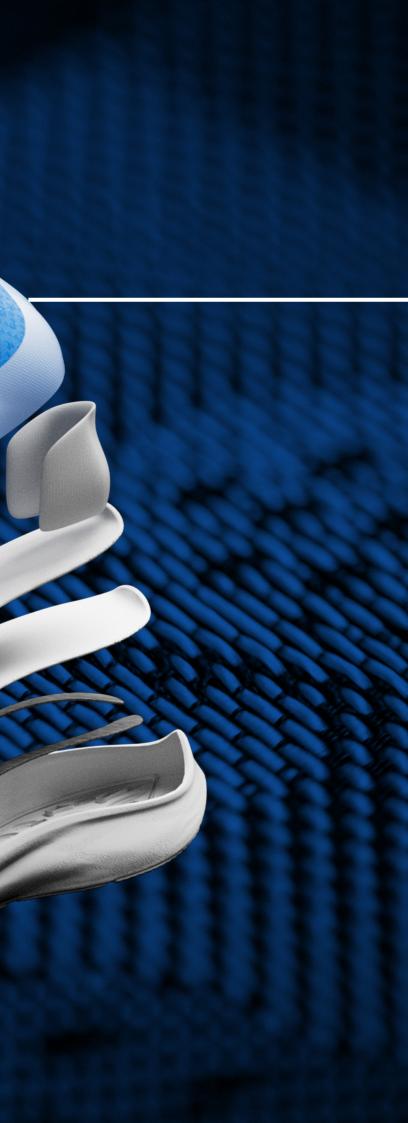

### What is ProWeave<sup>™</sup>?

ProWeave<sup>™</sup> is Coats' breakthrough engineered upper technology that offers a customizable solution to expand the design envelope for brands.

#### Why ProWeave<sup>™</sup>?

ProWeave<sup>™</sup> offers design freedom with built-in performance. It empowers brands to bring their creative vision to life by blending unique combinations of performance attributes.

#### How ProWeave<sup>™</sup> works ?

Through advanced jacquard weaving, Coats works closely with you to develop engineered woven uppers that are both performance driven and stylish.